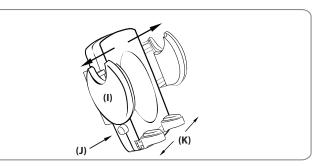

### **Universal Cradle Instructions**

- Step 1. If necessary, adjust the support legs (K) by sliding them laterally. These provide support for your device.
- Step 2. Place device on the support legs (K) and squeeze the side grip arms (I) until they fit securely to the device.
- Step 3. Push the release button (J) in order to release the device from the cradle.